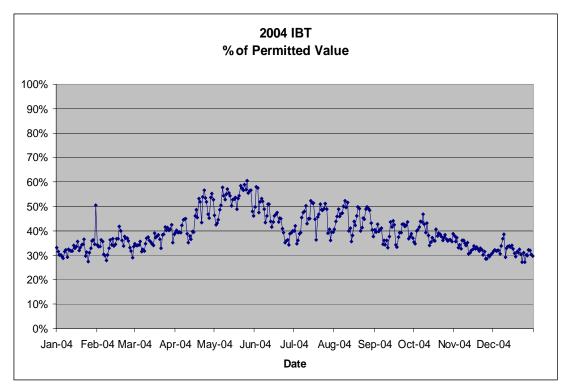

Combination of the data allows the calculation of the daily IBT amount. Table 1 presents these amounts both as a percentage of the authorized amount and as a daily transfer amount in mgd. The data is also presented in two charts which depict graphically the IBT amounts.

The data indicates that the maximum amount of IBT for year 2004 occurred on May 26, 2004, and was 19.99 mgd, or 60% of the authorized maximum day value of 33 mgd. The average IBT for 2004 was 13.18 mgd, which is about 40% of the authorized maximum day value.

The graph below indicates historic IBT trends for Charlotte-Mecklenburg Utilities.

Condition 1 of Utilities' IBT certificate requires Mecklenburg County to summarize progress in implementation of watershed management approaches of the Surface Water Improvement and Management Program (S.W.I.M. program). This summary follows: